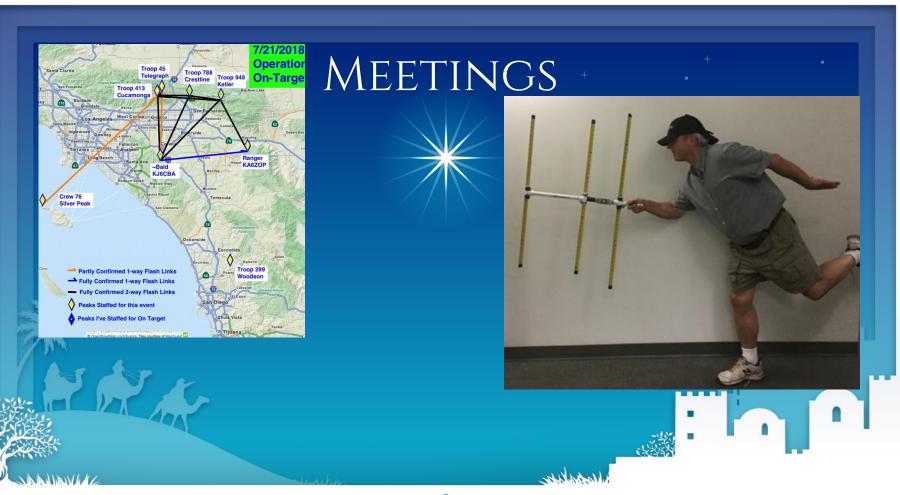

# AEA AMATEUR RADIO CLUB CHRISTMAS PARTY 2018

# **MEETINGS** HANDS ON



## 2A STATION 1. 414 POINTS



### FIELD DAY!



| W6BO      | 248           | 1   | 3     | 427 | SV  |
|-----------|---------------|-----|-------|-----|-----|
| Aerospace | <b>Employ</b> | ees | Assn. | ARC |     |
| W6AGO     | 32            | 2   | 10    | 414 | LAX |
| NC4AR     | 30            | 2   | 8     | 410 | NC  |



#### **SHACKS**

- D8
  - IMPROVED REMOTE ACCESS
  - 80 METER VERTICAL
- A2
  - IMPROVED USEABILITY
  - FIXED RADIOS
  - o RF REPORT
- A3
  - STILL WORKING ON ANTENNA
- PORTABLE TRAILER
  - INVERTED V SOTA-BEAM

#### **CURRENT OFFICERS**









President Kirk Crawford KK6KC

Former Vice-President

Don Hall

KK6DCX

(Position Vacant)

Secretary Bob Lanahan KK6WYW



#### ELECTION OF NEW OFFICERS

- PRESIDENT
- VICE PRESIDENT
- SECRETARY
- TREASURER



- A8 REPE