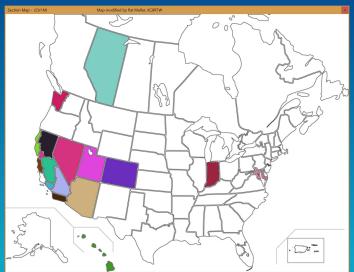

## 2A STATION 1. 414 POINTS

### FIELD DAY!

| W6BO      | 248           | 1   | 3     | 427 | SV  |
|-----------|---------------|-----|-------|-----|-----|
| Aerospace | <b>Employ</b> | ees | Assn. | ARC |     |
| W6AGO     | 32            | 2   | 10    | 414 | LAX |
| NC4AR     | 30            | 2   | 8     | 410 | NC  |