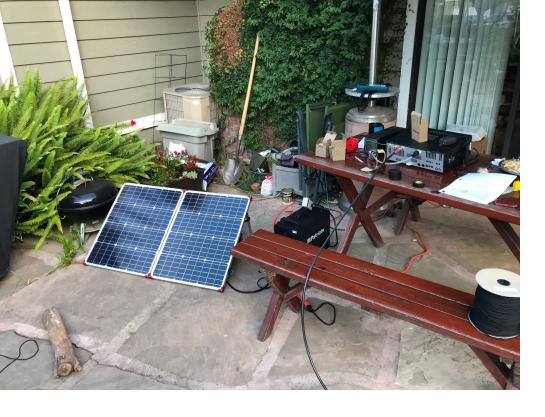

# Kirks \* Thanksgiving Setup •

Everything was normal? No.

- Covid!
- All meetings virtual
- Remote check in nets
- We submitted a budget!
- Few changes to equipment
  - Rotor controller for D8

What topics?